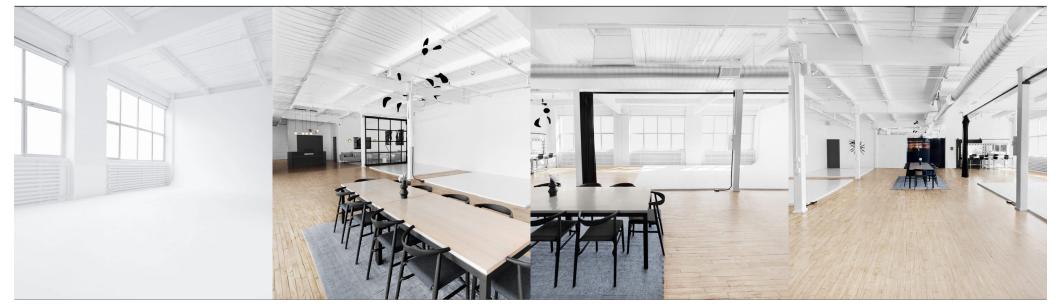

# STUDIO RENTAL

FEATURING A FULLY EQUPPED 4,200 SQ FT SPACE, WITH A CYC WALL AND MULTIPLE SHOOTING BAYS, WE ARE PERFECTLY SUITED FOR A WIDE RANGE OF DIGITAL CONTENT PRODUCTIONS FROM E-COMMERCE TO BRAND CONTENT, ACROSS STILL AND MOTION.

#### **AMENITIES**

4,200 SF 12.5' CEILINGS SOUTHEAST DAYLIGHT EXPOSURE CYC: 17'W X 25'L X 12.5'H 3 BAYS: 16'W X 13'L 300 AMP 3-PHASE POWER HARDWOOD FLOORS MOTORIZED BLACKOUT AND DIFFUSION BLINDS 2 PRIVATE RESTROOMS SURROUND SOUND MUSIC SYSTEM ESPRESSO BAR IN-HOUSE CAFE MOVABLE BEAUTY STATIONS LARGE CONFERENCE TABLE GALLERY LIGHTING FOR EVENTS PRIVATE 24/7 SECURITY **G/7 SUBWAY WITHIN 5 MINUTES** 