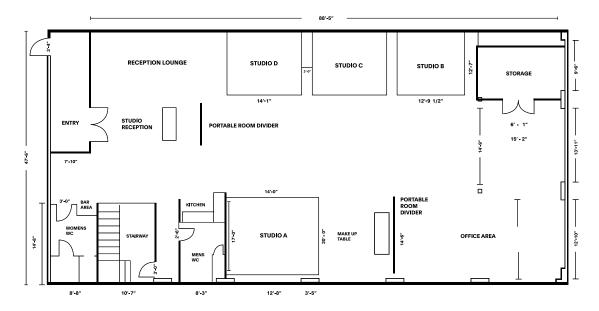

# **FLOOR PLAN**

#### **AMENITIES**

4,200 SF 12.5' CEILINGS SOUTHEAST DAYLIGHT EXPOSURE CYC: 17'W X 25'L X 12.5'H 3 BAYS: 16'W X 13'L 300 AMP 3-PHASE POWER HARDWOOD FLOORS MOTORIZED BLACKOUT AND DIFFUSION BLINDS 2 PRIVATE RESTROOMS SURROUND SOUND MUSIC SYSTEM ESPRESSO BAR IN-HOUSE CAFE MOVABLE BEAUTY STATIONS LARGE CONFERENCE TABLE GALLERY LIGHTING FOR EVENTS PRIVATE 24/7 SECURITY **G/7 SUBWAY WITHIN 5 MINUTES** 